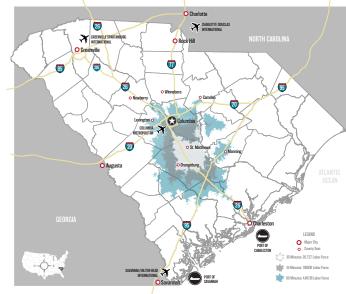

## **INFRASTRUCTURE**

The Central SC Region is home to four major interstates, all easily accessible throughout the region: I-20, I-26, I-77, I-95. These interstates make for smooth travel when commuting to the region's major airport and the state's major port.

Located along the western side of the county and providing access to I-95 and I-77.

Columbia Metropolitan Airport (CAE): within as little as a 20 minute drive away, it features the Southeast Regional UPS air hub and Foreign Trade Zone 127.

32 miles

SW

Port of Charleston: less than a 90 minute drive; nationally recognized as one of the most efficient and effective ports. New Hugh Leatherman Terminal opened in 2021 to accomodate larger neo-Panamax vessels.

Rail system served by Norfolk Southern.

37 miles

NW

33 miles

NW

### **DRIVE TIME LABOR FORCE**