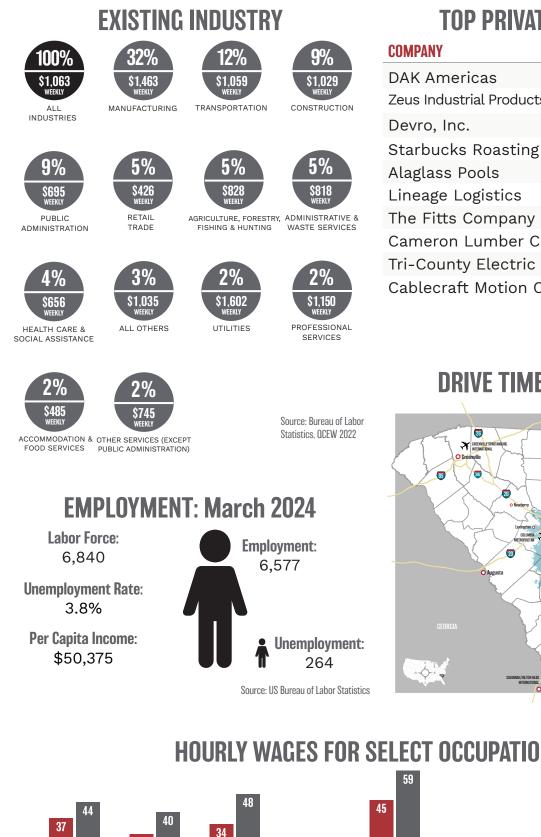

## **TOP PRIVATE EMPLOYERS**

| COMPANY                                | <b>EMPLOYEES</b> |
|----------------------------------------|------------------|
| DAK Americas                           | 430              |
| Zeus Industrial Products (3 locations) | 365              |
| Devro, Inc.                            | 300              |
| Starbucks Roasting Plant               | 101              |
| Alaglass Pools                         | 100              |
| Lineage Logistics                      | 90               |
| The Fitts Company                      | 79               |
| Cameron Lumber Co.                     | 62               |
| Tri-County Electric Cooperative        | 58               |
| Cablecraft Motion Controls             | 54               |

Source: Central SC records and Reference USA

### HOURLY WAGES FOR SELECT OCCUPATIONS

Source: Lightcast, Occupation Table, Average Hourly Earnings, 2022-2023; rounded to lesser whole number