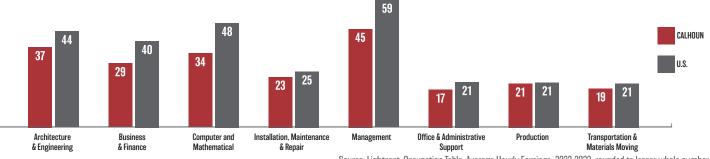

### HOURLY WAGES FOR SELECT OCCUPATIONS

Source: Lightcast, Occupation Table, Average Hourly Earnings, 2022-2023; rounded to lesser whole number