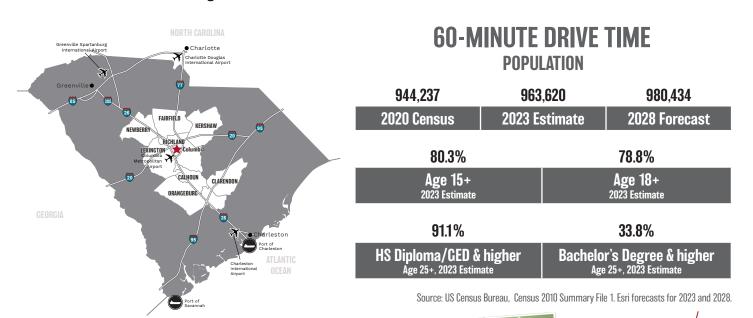

# At A Glance: CALHOUN COUNTY

Nestled between the capital city of Columbia, SC and the Port of Charleston, Calhoun County attracts globally-recognized businesses like Starbucks, Devro and Zeus Industrial Products. Formed in 1908, the county was named after John C. Calhoun who served as U.S. Vice President, Secretary of War, Secretary of State, and Senator. The county seat, St. Matthews, is located in the geographical center of the county and just 32 miles from Columbia. Calhoun County is business ready, with a mix of industrial acreage and buildings across roughly 381 square miles of business-friendly soil.