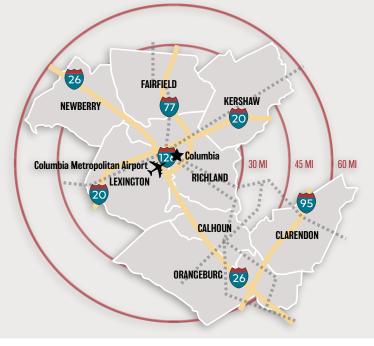

### **INFRASTRUCTURE**

The Central SC Region is home to four major interstates, all easily accessible throughout the region: I-20, I-26, I-77, I-95. These interstates make for smooth travel when commuting to the region's major airport and the state's major port.

NE to SW Florence, SC to Kent, TX

SE to NW Charleston, SC to Kingsport, TX

S to N Columbia, SC to Cleveland, OH

S to N Miami, FL to Houlton, ME

Columbia Metropolitan Airport (CAE): located within the Region, this commercial airport features the Southeast Regional UPS air hub and Foreign Trade Zone 127.

Port of Charleston: as little as a 60 minute drive; nationally recognized as one of the most efficient and effective ports. New Hugh Leatherman Terminal opened in 2021 to accomodate larger neo-Panamax vessels.