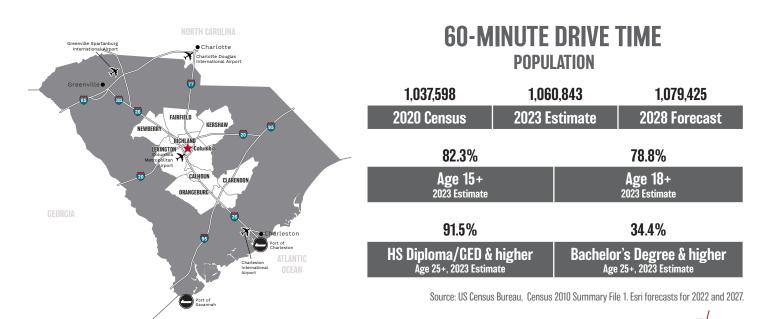

is home to four major interstates, all easily accessible throughout the region: I-20, I-26, I-77, I-95. These interstates make for smooth travel when commuting to the region's major airport and the state's major port.



NE to SW Florence, SC to Kent, TX



SE to NW Charleston, SC to Kingsport, TX



S to N Columbia, SC to Cleveland, OH



S to N Miami, FL to Houlton, ME

Columbia Metropolitan Airport (CAE): located within the Region, this commercial airport features the Southeast Regional UPS air hub and Foreign Trade Zone 127.



Port of Charleston: as little as a 60 minute drive; nationally recognized as one of the most efficient and effective ports. New Hugh Leatherman Terminal opened in 2021 to accomodate larger neo-Panamax vessels.



Rail system served by Norfolk Southern and CSX.







## **TOP PRIVATE EMPLOYERS**

| COMPANY                         | <b>EMPLOYEES</b> |
|---------------------------------|------------------|
| Prisma Health                   | 15,000           |
| Blue Cross Blue Shield of SC    | 10,998           |
| Walmart                         | 5,800            |
| MUSC Health (3 locations)       | 3,771            |
| Dominion Energy                 | 3,066            |
| Amazon.com                      | 2,684            |
| Michelin North America (#5, #7) | 2,240            |
| AT&T                            | 2,100            |
| Nephron Pharmaceuticals         | 2,014            |
| Trane Center of Excellence      | 1,345            |
| UPS                             | 1,329            |
| Palmeto GBA                     | 1300