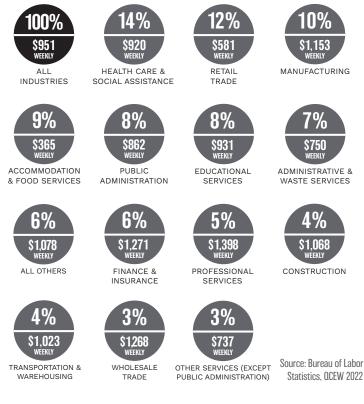

ome to four major interstates, all easily accessible throughout the region: I-20, I-26, I-77, I-95. These interstates make for smooth travel when commuting to the region's major airport and the state's major port.



NE to SW Florence, SC to Kent, TX



SE to NW Charleston, SC to Kingsport, TX



S to N Columbia, SC to Cleveland, OH



S to N Miami, FL to Houlton, ME

Columbia Metropolitan Airport (CAE): located within the Region, this commercial airport features the Southeast Regional UPS air hub and Foreign Trade Zone 127.



Port of Charleston: as little as a 60 minute drive; nationally recognized as one of the most efficient and effective ports. New Hugh Leatherman Terminal opened in 2021 to accomodate larger neo-Panamax vessels.



Rail system served by Norfolk Southern and CSX.







## **TOP PRIVATE EMPLOYERS**

| COMPANY                         | <b>EMPLOYEES</b> |
|---------------------------------|------------------|
| Prisma Health                   | 15,000           |
| Blue Cross Blue Shield of SC    | 10,998           |
| Walmart                         | 5,800            |
| MUSC Health (3 locations)       | 3,771            |
| Dominion Energy                 | 3,066            |
| Amazon.com                      | 2,684            |
| Michelin North America (#5, #7) | 2,240            |
| AT&T                            | 2,100            |
| Nephron Pharmaceuticals         | 2,014            |
| Trane Center of Excellence      | 1,345            |
| UPS                             | 1,329            |
| Palmeto GBA                     | 1300