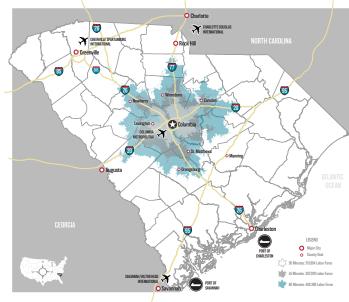

---|
| Prisma Health                   | 15,000           |
| Blue Cross Blue Shield of SC    | 10,998           |
| Walmart                         | 5,800            |
| MUSC Health (3 locations)       | 3,771            |
| Dominion Energy                 | 3,066            |
| Amazon.com                      | 2,684            |
| Michelin North America (#5, #7) | 2,240            |
| AT&T                            | 2,100            |
| Nephron Pharmaceuticals         | 2,014            |
| Trane Center of Excellence      | 1,345            |
| UPS                             | 1,329            |
| Palmeto GBA                     | 1300             |
| Target Distribution             | 1,200            |

Source: Central SC records and Reference USA

#### **DRIVE TIME LABOR FORCE**



#### **HOURLY WAGES FOR SELECT OCCUPATIONS**





## **EMPLOYMENT: February 2024**

Labor Force: 475,497

Unemployment Rate: 3.57%

Per Capita Income: \$52,006



**Employment:** 

Unemployment: 16,994

Source: Bureau of Labor Statistics