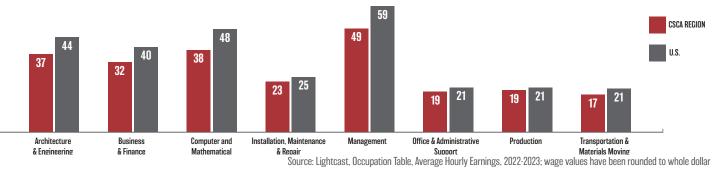

|
| Blue Cross Blue Shield of SC    | 10,998           |
| Walmart                         | 5,800            |
| MUSC Health (3 locations)       | 3,771            |
| Dominion Energy                 | 3,066            |
| Amazon.com                      | 2,684            |
| Michelin North America (#5, #7) | 2,240            |
| AT&T                            | 2,100            |
| Nephron Pharmaceuticals         | 2,014            |
| Trane Center of Excellence      | 1,345            |
| UPS                             | 1,329            |
| Palmeto GBA                     | 1300             |
| Target Distribution             | 1,200            |

Source: Central SC records and Reference USA

#### **DRIVE TIME LABOR FORCE**



#### **HOURLY WAGES FOR SELECT OCCUPATIONS**





## **EMPLOYMENT: February 2024**

Labor Force: 475,497

Unemployment Rate: 3.57%

Per Capita Income: \$52,006



**Employment:** 

Unemployment: 16,994

Source: Bureau of Labor Statistics