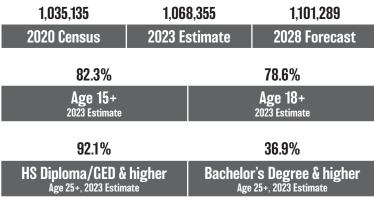

## 60-MINUTE DRIVE TIME POPULATION

Source: US Census Bureau, Census 2010 Summary File 1. Esri forecasts for 2023 and 2028.