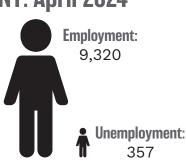

### **EMPLOYMENT: April 2024**

**Labor Force:** 9,677

**Unemployment Rate:** 3.70%

Per Capita Income: \$48,634

Source: US Bureau of Labor Statistics