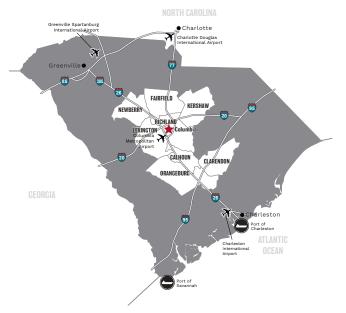

#### **INFRASTRUCTURE**

The Central SC Region is home to four major interstates, all easily accessible throughout the region: I-20, I-26, I-77, I-95. These interstates make for smooth travel when commuting to the region's major airport and the state's major port.

Running through the center of the county, Interstate 77 provides direct access into SC's capital, Columbia, and Charlotte, NC.

20 miles S

28 miles W

87 miles E

Columbia Metropolitan Airport (CAE): as little as a 30 minute drive away, it features a UPS air hub and Foreign Trade Zone 127.

Port of Charleston: accessible within a 2 hour drive; nationally recognized as one of the most efficient and effective ports. New Hugh Leatherman Terminal opened in 2021 to accomodate larger neo-Panamax vessels.

Rail system served by Norfolk Southern.