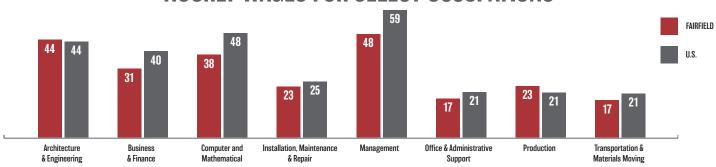

#### **HOURLY WAGES FOR SELECT OCCUPATIONS**

Source: Lightcast, Occupation Table, Average Hourly Earnings, 2022-2023; wage values have been rounded to whole dollar