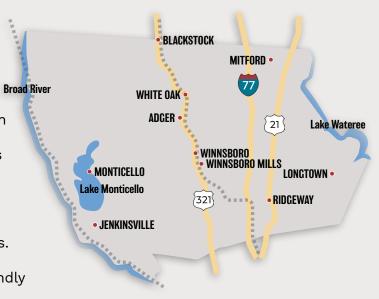

# At A Glance: FAIRFIELD COUNTY

Formed in 1785, Fairfield County nestled between the two thriving metropolitan areas - Columbia, South Carolina and Charlotte, North Carolina. It's county seat, Winnsboro, is just 28 miles from Columbia and 66 miles from Charlotte. Fairfield County has built a reputation for attracting both domestic and international businesses, like BOMAG Americas, Mekra Lang, and Sea Pro Boats. The county has ample industrial space located throughout its 687 square miles of business friendly soil to continue growing its company portfolio.

Running through the center of the county, Interstate 77 provides direct access into SC's capital, Columbia, and Charlotte, NC.

20 miles S

28 miles W

87 miles E

Columbia Metropolitan Airport (CAE): as little as a 30 minute drive away, it features a UPS air hub and Foreign Trade Zone 127.