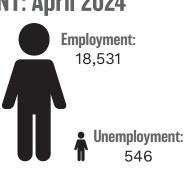

### **EMPLOYMENT: April 2024**

**Labor Force:** 19,077

**Unemployment Rate:** 2.90%

**Per Capita Income:** \$46,917

Source: US Bureau of Labor Statistics