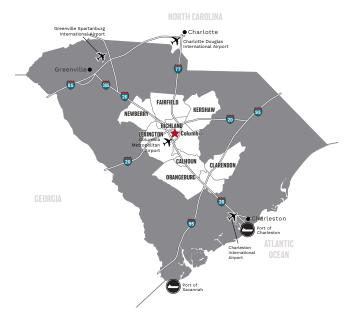

#### **INFRASTRUCTURE**

The Central SC Region is home to four major interstates, all easily accessible throughout the region: I-20, I-26, I-77, I-95. These interstates make for smooth travel when commuting to the region's major airport and the state's major port.

Port of Charleston: 153 miles away; nationally recognized as one of the most efficient and effective ports. New Hugh Leatherman Terminal opened in 2021 to accommodate larger neo-Panamax vessels.

Rail system served by CSX and Norfolk Southern.