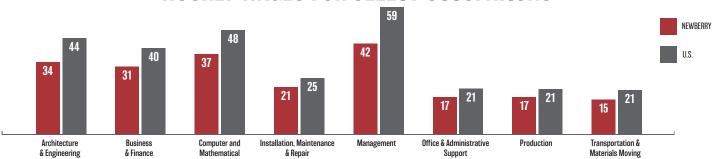

#### **HOURLY WAGES FOR SELECT OCCUPATIONS**

Source: Lightcast, Occupation Table, Average Hourly Earnings, 2022-2023; wage values have been rounded to whole dollar