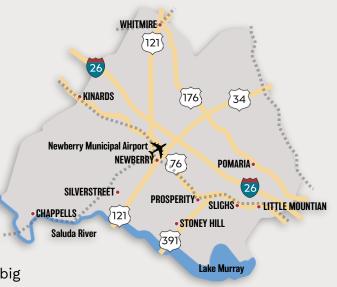

Passes through the center of the county, traveling east to west with direct access to the state's capital city, Columbia.

22 miles SE

31 miles E

85 miles F

Newberry Municipal Airport (27J): located within the county; Columbia Metropolitan Airport (CAE): 42 miles from the county, it features a UPS air hub and Foreign Trade Zone 127.

Port of Charleston: 153 miles away; nationally recognized as one of the most efficient and effective ports. New Hugh Leatherman Terminal opened in 2021 to accommodate larger neo-Panamax vessels.

Rail system served by CSX and Norfolk Southern.