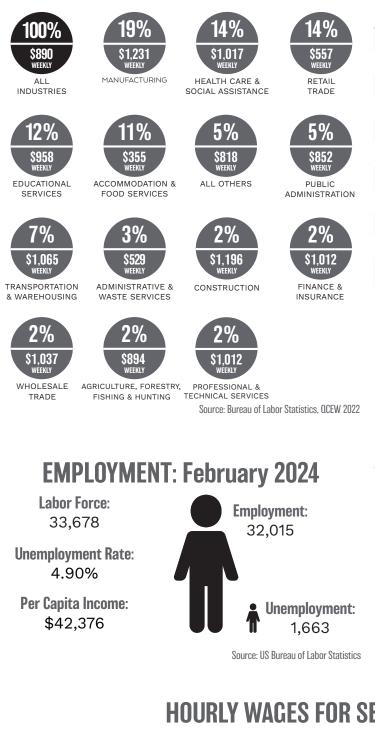

### **TOP PRIVATE EMPLOYERS**

| COMPANY                                     | <b>EMPLOYEES</b> |
|---------------------------------------------|------------------|
| MUSC Health - Orangeburg                    | 1,400            |
| Husqvarna                                   | 800              |
| Food Lion Distribution Center               | 600              |
| Zeus Industrial Products (HQ, mfg. + sales) | 529              |
| Allied Air Enterprise Inc.                  | 400              |
| SI Group                                    | 322              |
| GKN Aerospace                               | 300              |
| The Okonite Company                         | 250              |
| Bimbo Bakeries USA                          | 250              |
| Koppers Utility & Industrial Products       | 208              |
| Culpeper Wood Preservers                    | 208              |
| LafargeHolcim                               | 200              |

#### **HOURLY WAGES FOR SELECT OCCUPATIONS**

Source: Lightcast, Occupation Table, Average Hourly Earnings, 2022-2023; wage values have been rounded to whole dollar