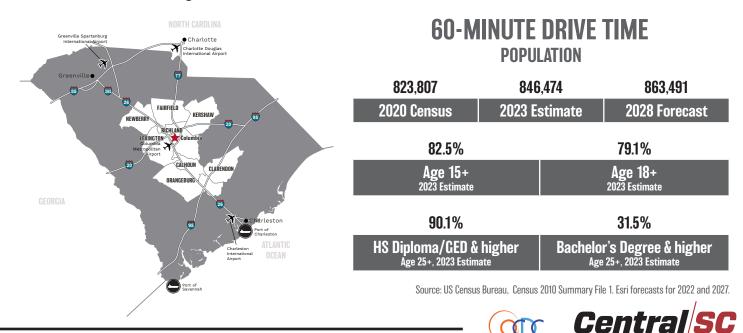

hanges providing access to more than half a dozen highways.

Orangeburg Municipal Airport (OGB): located within the county and has two paved runways (4,500 ft. | 5,400 ft.); Columbia Metropolitan Alrport (CAE): 42 miles from the County, it features a UPS air hub and Foreign Trade Zone 127.

WOODFORD

LIVINGSTON

COPE •

301

26 601

ORANCEBURC

CORDOVA •

BROOKDALE • WILKINSON HEIGHTS

\* Orangeburg

21

Municipal Airport

BOWMAN

BRANCHVILLE

25 miles

Ν



Port of Charleston: less than 60 minute drive; nationally recognized as one of the most efficient and effective ports. New Hugh Leatherman Terminal opened in 2021 to accomodate larger neo-Panamax vessels.



Rail system served by Norfolk Southern and CSX.

ELLOREE

SANTEE

VANCE Lake Marion

HOLLY HILL

41 miles

W

EUTAWVILLE •

301



# **EXISTING INDUSTRY**



### **TOP PRIVATE EMPLOYERS**

| COMPANY                                     | <b>EMPLOYEES</b> |
|---------------------------------------------|------------------|
| MUSC Health - Orangeburg                    | 1,400            |
| Husqvarna                                   | 800              |
| Food Lion Distribution Center               | 600              |
| Zeus Industrial Products (HQ, mfg. + sales) | 529              |
| Allied Air Enterprise Inc.                  | 400              |
| SI Group                                    | 322              |
| GKN Aerospace                               | 300              |
| The Okonite Company                         | 250              |
| Bimbo Bakeries USA                          | 250              |
| K