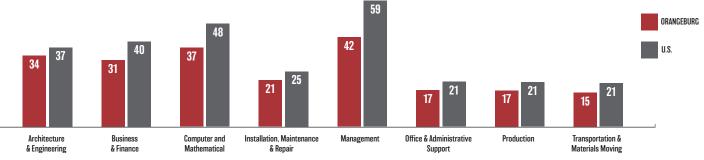

#### **HOURLY WAGES FOR SELECT OCCUPATIONS**

Source: Lightcast, Occupation Table, Average Hourly Earnings, 2022-2023; wage values have been rounded to whole dollar